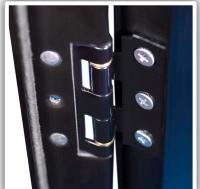

- Three stainless steel tamper resistant hinges.
- Pre-hung weather stripped sub frame for easy installation.
- Bottom expander includes vinyl sweep to keep bugs out.

 Optional tempered safety glass panel conserve energy as a storm door in the winter, and easily remove for warm summer weather.