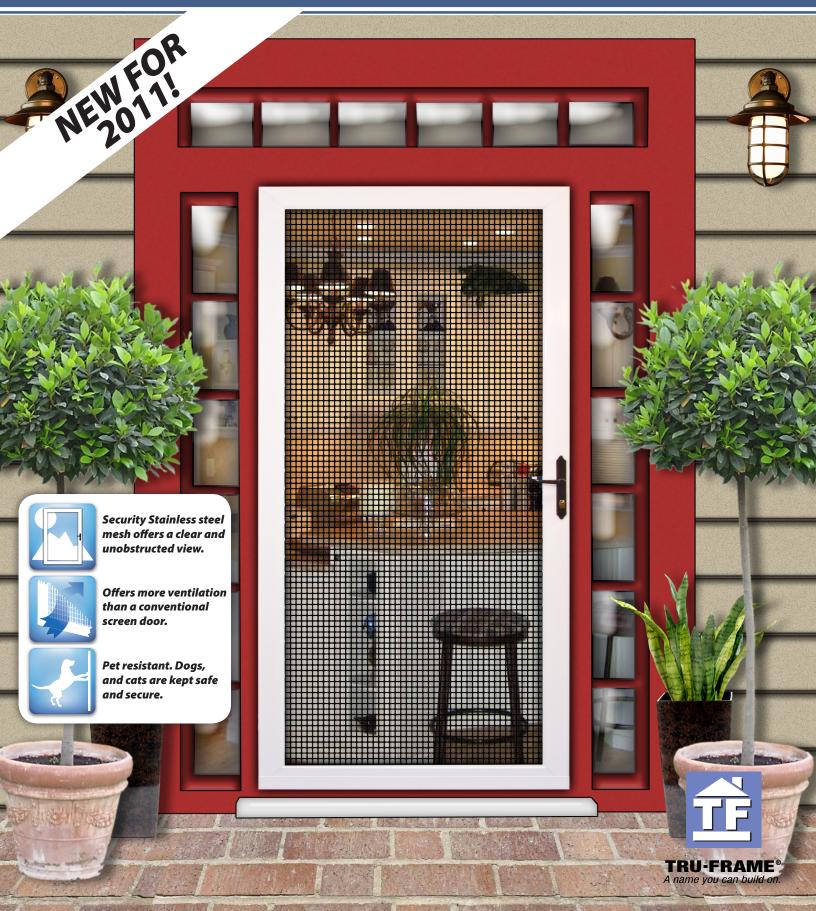

## Built to protect your family when strangers approach your door.

The Tru-View<sup>™</sup> Security Screen Door. Keeping the view without sacrificing quality, security or beauty.

- Heavy duty pneumatic door closer, with adjustable closing speed, all hardware and instructions.
- Safety spring and chain retainer for additional door protection.