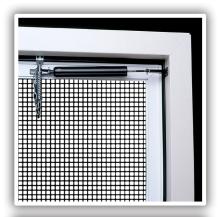

- Three stainless steel tamper resistant hinges.
- Pre-hung weather stripped sub frame for easy installation.
- Bottom expander includes vinyl sweep to keep bugs out.

 Optional tempered safety glass panel conserve energy as a storm door in the winter, and easily remove for warm summer weather.