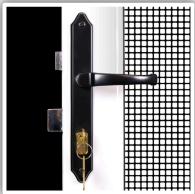

- Keyed lock with inside thumb turn, steel strike plate and deep extending dead bolt lock with tumbler cylinder is virtually pick proof.
- No need to purchase additional expensive lock sets.

Details of the Tru-Frame® five-year warranty may be found on the warranty certificate issued with each security screen door.

- Ventilation The Tru-View<sup>™</sup> Door can be locked securely, allowing you to safely and confidently leave your front door open day or night for ventilation.
- Visibility The Tru-View<sup>™</sup> Door allows viewing of the outdoors and visitors with its stainless steel mesh
- **Deadbolt Security** Combined with the high tensile strength aluminum construction, the deadbolt lock affords the best protection available. The deadbolt lock cannot be pried open by a metal or plastic insert.
- Mesh 316 Series Stainless Steel, .032 wire diameter woven in a 12 x 12 mesh & epoxy coated for additional corrosion protection.
- Pet Resistant Have a large dog but can't have him in the house with a flimsy front screen door? Feel safe and secure knowing that you and your pets are safe.
  - Rust Free With extruded aluminum construction, the Tru-View<sup>™</sup> Door won't rust and is ideal for coastal environments.
  - Easy Operating With concealed stainless steel hinges and extruded aluminum construction, the Tru-View™ Door swings freely and easy.
  - Easy Installation Pre-hung or hingeexpander installation is simple and easy. With complete instructions and hardware, the Tru-View™ Door provides everything you need for the do-it-yourself homeowner.
  - French Door Option Tru-Frame<sup>a</sup> Security Screen Doors are also available with a French Door Kit for double doors, and include all hardware. (Hinge expander only)
  - Special Sizes Available by special order.